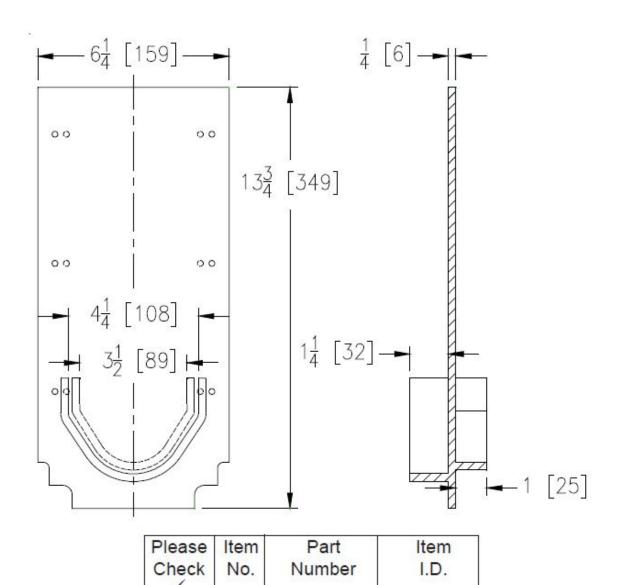

## **ENGINEERING SPECIFICATION: ZURN Z886-E1**

P886-E1

Closed End for 6" [152mm] wide Trench Drainage System. Endcap is made of 1/4" [6mm] thick HDPE. \*\*Unit to be cut in field per channel depth.

DISCLAIMER - The customer and the customer's architects, engineers, consultants, and other professionals are completely responsible for the selection installation and maintenance of any product purchased from Trench Drain Supply and/or its manufacturers. TRENCH DRAIN SUPPLY MAKES NO WARRANTY, EXPRESS OR IMPLIED, AS TO THE SUITABILITY, DESIGN, MERCHANTIBILITY, OR FITNESS OF THE PRODUCT FOR CUSTOMERS APPLICATION. The drawing and information provided remain the property and copyright of the manufacturer listed. The manufacturer reserves the right to modify specification without notice.